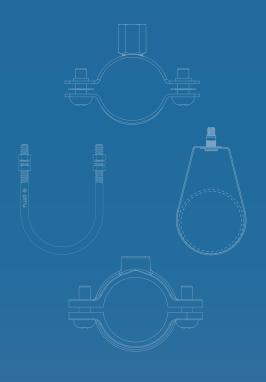

Grooved End Fittings are UL Listed as well as FM Approved. Stainless Steel CF8M Fittings are available to use with corrosive medium.

FLUID UL listed; Pipe supports are used in Fire Protection system as sprinkler pipe hanger & U Bolts. Swivel Ring Hanger complies to NFPA requirement. Fluid Pipe Hangers are available from ½" to 12" Sizes.