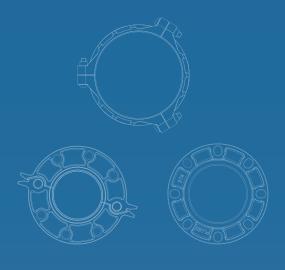

### **Gate Valves**

FLUID® Model F722 OS&Y Rising Stem Resilient seated Gate valves are designed & manufactured in accordance with BS 5163 Standard. Gate valves are intended to use in fire-protection systems, having rated working pressure of 250 psi (17.25 bar) & Ductile Iron material construction. The valves are available from 2" to 12" Size in ANSI Flange connections, other flanges or Grooved End are available on request. Tamper switch can be installed for supervisory purpose.