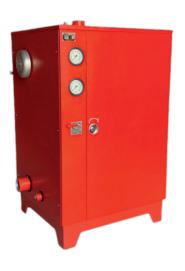

### **Deluge Skids/Cabinets**

FLUID® Deluge skid / cabinets are pre-assembled packaged unit with Main control valve, Actuation trim set, system accessories etc. mounted in a single unit enabling quick installation of system at site. Our standard Deluge skid comes with advance Grooved pipe connections providing compact assembly, Fast dismantling & assembly of Skid components during maintenance. Quick replacement of components is possible without use of special tools/skilled manpower.

Skids are Designed, Engineered & Manufactured in accordance to the project requirements & with best engineering practices. Deluge skids can be provided with various customization in release trim such as On-Off/Manual Reset Hydraulic, Electric, Pneumatic or Pre-action double interlock. Insulated skid cabinets can also be provided for operating in sub-zero temperature regions by maintaining preset temperature inside skid. Specialized in custom built skid complying to meet the stringent requirements of offshore, oil & gas industry. We design, manufacture, fabricate and assemble in house with stringent QA/QC & NFPA Standards