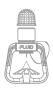

### **Spray Nozzles**

MVWS, HVWS Foam Nozzles

FLUID® UL listed model 212, 213 Medium Velocity & model 230 High Velocity Nozzles are used for Deluge spray system. MV Nozzles produces Cone shape spray pattern & HV Nozzles provides a full (Solid) cone pattern with uniform droplet distribution, HV Nozzles are ideal for exposure protection and to fight fuel fires.

FLUID® UL listed; model F226 Foam Nozzles produces & distribute foam when foam-water solution is discharged through them. Foam solution & nozzle combinations produces foam blankets providing burn back resistance & protection from reflash. Foam nozzles comes with Stainless Steel 316 screen as standard.

FLUID® Nozzles are suitable for installation in Pendent, Horizontal or Angle positions as per site requirement. Designed to produce extremely uniform coverage & having wide range of K Factors & Spray Angles. Nozzles are available with non-corrosive Brass body as standard & SS316 is also available as optional.