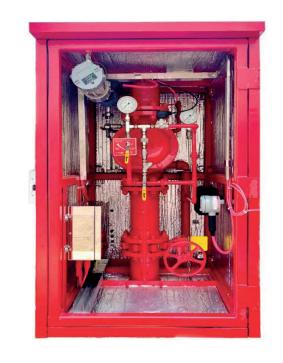

### **Deluge Skids/Cabinets**

FLUID® Deluge skid / cabinets are pre-assembled packaged unit with Main control valve, Actuation trim set, system accessories etc. mounted in a single unit enabling quick installation of system at site. Our standard Deluge skid comes with advance Grooved pipe connections providing compact assembly, Fast dismantling & assembly of Skid components during maintenance. Quick replacement of components is possible without use of special tools/skilled manpower.

Skids are Designed, Engineered & Manufactured in accordance to the project requirements & with best engineering practices. Deluge skids can be provided with various customization in release trim such as On-Off/Manual Reset Hydraulic, Electric, Pneumatic or Pre-action double interlock. Insulated skid cabinets can also be provided for operating in sub-zero temperature regions by maintaining preset temperature inside skid. Specialized in custom built skid complying to meet the stringent requirements of offshore, oil & gas industry. We design, manufacture, fabricate and assemble in house with stringent QA/QC & NFPA Standards