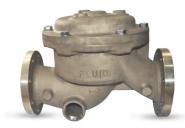

FLUID® Model 515, Air Release Valves are typically used in fire protection system as required by NFPA 13 for wet pipe sprinkler system & NFPA 20 for stationary fire pumps. Air Release Valve are mounted at highest points to Automatically release trapped air in wet systems.

FLUID UL Listed Model 513 Pressure Relief Control Valve is a direct-acting, spring loaded, diaphragm type relief valve intended to prevent excess pressure built-up in systems where pressure level is critical for smooth operation. The valve can be installed in any position to open & shut within close pressure limits. Available in Globe & Angle type configuration it is field adjustable in pressure range from 20psi to 300psi. Model 513A is available in Stainless steel construction.