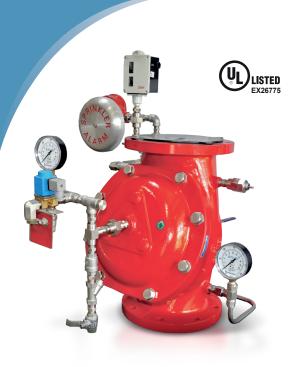

### **Deluge Valve**

FLUID® UL listed; model FX Deluge Valves are Diaphragm operated valves with no mechanical moving part & very low friction losses across the body. The valves are available from 1½" to 10" Size in ANSI Flange connections, other flanges or Grooved End are available on request. Valves are suitable for Vertical as well as Horizontal mounting.

FLUID\* Deluge Valves are available in Ductile Iron, Cast Steel material of constructions. Stainless Steel & Ni-Al-Bronze body is also available for corrosive environments. FX Deluge Valves are supplied with Hydraulic, Electric or Pneumatic activation trims with Galvanized Steel piping & Brass valves as standard, Copper tubing or complete Stainless Steel valve trim is available for corrosive environment. The valves are rated for 250 psi (17.25 bar) working pressure.