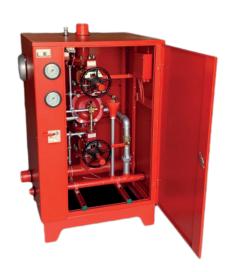

### **Deluge Skids/Cabinets**

FLUID® Deluge skid / cabinets are pre-assembled packaged unit with Main control valve, Actuation trim set, system accessories etc. mounted in a single unit enabling quick installation of system at site. Our standard Deluge skid comes with advance Grooved pipe connections providing compact assembly, Fast dismantling & assembly of Skid components during maintenance. Quick replacement of components is possible without use of special tools/skilled manpower.

Skids are Designed, Engineered & Manufactured in accordance to the project requirements & with best engineering practices. Deluge skids can be provided with various customization in release trim such as On-Off/Manual Reset Hydraulic, Electric, Pneumatic or Pre-action double interlock. Insulated skid cabinets can also be provided for operating in sub-zero temperature regions by maintaining preset temperature inside skid. Specialized in custom built skid complying to meet the stringent requirements of offshore, oil & gas industry. We design, manufacture, fabricate and assemble in house with stringent QA/QC & NFPA Standards