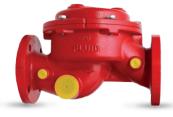

### **Gate Valves**

FLUID® Model F722 OS&Y Rising Stem Resilient seated Gate valves are designed & manufactured in accordance with BS 5163 Standard. Gate valves are intended to use in fire-protection systems, having rated working pressure of 250 psi (17.25 bar) & Ductile Iron material construction. The valves are available from 2" to 12" Size in ANSI Flange connections, other flanges or Grooved End are available on request. Tamper switch can be installed for supervisory purpose.