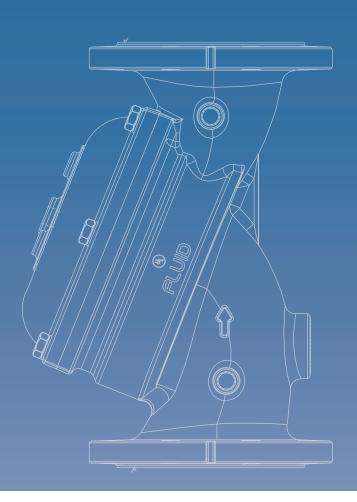

### **Deluge Valve**

FLUID® UL listed; model FX Deluge Valves are Diaphragm operated valves with no mechanical moving part & very low friction losses across the body. The valves are available from 1½" to 10" Size in ANSI Flange connections, other flanges or Grooved End are available on request. Valves are suitable for Vertical as well as Horizontal mounting.

FLUID\* Deluge Valves are available in Ductile Iron, Cast Steel material of constructions. Stainless Steel & Ni-Al-Bronze body is also available for corrosive environments. FX Deluge Valves are supplied with Hydraulic, Electric or Pneumatic activation trims with Galvanized Steel piping & Brass valves as standard, Copper tubing or complete Stainless Steel valve trim is available for corrosive environment. The valves are rated for 250 psi (17.25 bar) working pressure.