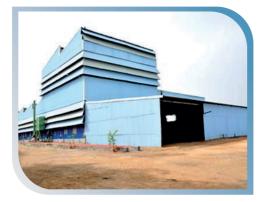

to deliver superior quality.

We also operate a comprehensive in-house facility dedicated to rubber compounding, moulding, and testing. Here, we produce specialized seals, gaskets, and diaphragms that meet rigorous standards, including NSF61 and NSF372, ensuring suitability for applications such as drinking water systems.

FLUID's products undergo stringent testing to comply with international standards, and we hold certifications from UL and FM. Our offerings cater to a wide range of sectors, including oil & gas, petrochemical, utility, power, industrial, and commercial projects across Asia, the Middle East, Africa, Europe, North America, and the Far East.

Committed to innovation and quality, FLUID® delivers reliable solutions for industrial applications worldwide.

### Infrastructure













### **Approvals**



























### **Deluge Valve**



FLUID® UL listed; model FX Deluge Valves are Diaphragm operated valves with no mechanical moving part & very low friction losses across the body. The valves are available from 1½" to 10" Size in ANSI Flange connections, other flanges or Grooved End are available on request. Valves are suitable for Vertical as well as Horizontal mounting.

FLUID\* Deluge Valves are available in Ductile Iron, Cast Steel material of constructions. Stainless Steel & Ni-Al-Bronze body is also available for corrosive environments. FX Deluge Valves are supplied with Hydraulic, Electric or Pneumatic activation trims with Galvanized Steel piping & Brass valves as standard, Copper tubing or complete Stainless Steel valve trim is availab