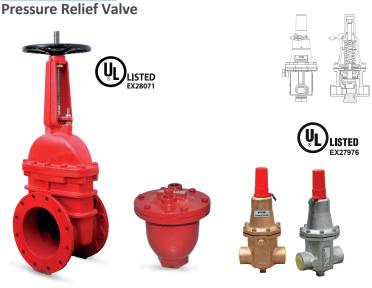

### **Gate Valves**

FLUID® Model F722 OS&Y Rising Stem Resilient seated Gate valves are designed & manufactured in accordance with BS 5163 Standard. Gate valves are intended to use in fire-protection systems, having rated working pressure of 250 psi (17.25 bar) & Ductile Iron material construction. The valves are available from 2" to 12" Size in ANSI Flange connections, other flanges or Grooved End are available on request. Tamper switch can be installed for supervisory purpose.

FLUID® Model 515, Air Release Valves are typically used in fire protection system as required by NFPA 13 for wet pipe sprinkler system & NFPA 20 for stationary fire pumps. Air Release Valve are mounted at highest points to Automatically release trapped air in wet systems.

FLUID UL Listed Model 513 Pressure Relief Control Valve is a direct-acting, spring loaded, diaphragm type relief valve intended to prevent excess pressure built-up in systems where pressure level is critical for smooth operation. The valve can be installed in any position to open & shut within close pressure limits. Available in Globe & Angle type configuration it is field adjustable in pressure range from 20psi to 300psi. Model 513A is available in Stainless steel construction.