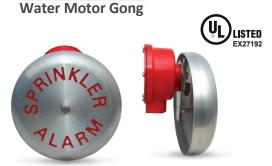

Ni-Al Bronze Body

Cast Steel Body

FLUID® UL listed; model 250 Water Motor Gong used with Deluge Valve or Sprinkler Alarm Check Valve mounted outside the building or near the valve station. Hydraulically driven, lightweight, compact and noncorrosive Aluminum body is designed to operate at the low pressure of 15 psi. Gong produces continuous piercing alarm at intensity of 90dB when the deluge spray or sprinkler system operates.