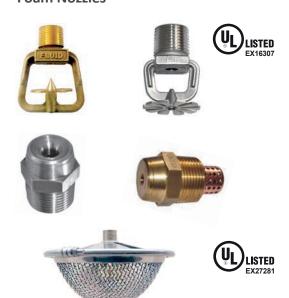

### **Spray Nozzles**

MVWS, HVWS Foam Nozzles

FLUID® UL listed model 212, 213 Medium Velocity & model 230 High Velocity Nozzles are used for Deluge spray system. MV Nozzles produces Cone shape spray pattern & HV Nozzles provides a full (Solid) cone pattern with uniform droplet distribution, HV Nozzles are ideal for exposure protection and to fight fuel fires.

FLUID® UL listed; model F226 Foam Nozzles produces & distribute foam when foam-water solution is discharged through them. Foam solution & nozzle combinations produces foam blankets providing burn back resistance & protection from reflash. Foam nozzles comes with Stainless Steel 316 screen as standard.

FLUID® Nozzles are suitable for installation in Pendent, Horizontal or Angle positions as per site requirement. Designed to produce extremely uniform coverage & having wide range of K Factors & Spray Angles. Nozzles are available with non-corrosive Brass body as standard & SS316 is also available as optional.