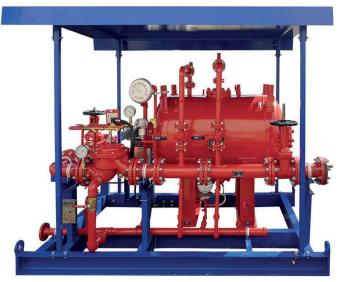

### **Deluge Skids/Cabinets**

FLUID® Deluge skid / cabinets are pre-assembled packaged unit with Main control valve, Actuation trim set, system accessories etc. mounted in a single unit enabling quick installation of system at site. Our standard Deluge skid comes with advance Grooved pipe connections providing compact assembly, Fast dismantling & assembly of Skid components during maintenance. Quick replacement of components is possible without use of special tools/skilled manpower.

Skids are Designed, Engineered & Manufactured in accordance to the project requirements & with best engineering practices. Deluge skids can be provided with various customization in release trim such as On-Off/Manual Reset Hydraulic, Electric, Pneumatic or Pre-action double interlock. Insulated skid cabinets can also be provided for operating in sub-zero temperature regions by maintaining preset temperature inside skid. Specialized in custom built skid complying to meet the stringent requirements of offshore, oil & gas industry. We design, manufacture, fabricate and assemble in house with stringent QA/QC & NFPA Standards

# Skids For Offshore, Oil & Gas Industry