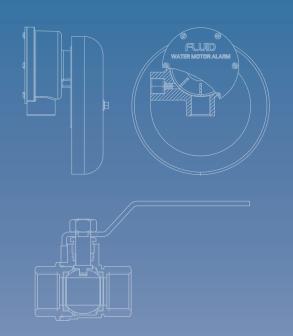

Ni-Al Bronze Body

Cast Steel Body

FLUID® UL listed; model 250 Water Motor Gong used with Deluge Valve or Sprinkler Alarm Check Valve mounted outside the building or near the valve station. Hydraulically driven, lightweight, compact and noncorrosive Aluminum body is designed to operate at the low pressure of 15 psi. Gong produces continuous piercing alarm at intensity of 90dB when the deluge spray or sprinkler system operates.