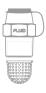

FLUID® Model 515, Air Release Valves are typically used in fire protection system as required by NFPA 13 for wet pipe sprinkler system & NFPA 20 for stationary fire pumps. Air Release Valve are mounted at highest points to Automatically release trapped air in wet systems.

FLUID UL Listed Model 513 Pressure Relief Control Valve is a direct-acting, spring loaded, diaphragm type relief valve intended to prevent excess pressure built-up in systems where pressure level is critical for smooth operation. The valve can be installed in any position to open & shut within close pressure limits. Available in Globe & Angle type configuration it is field adjustable in pressure range from 20psi to 300psi. Model 513A is available in Stainless steel construction.