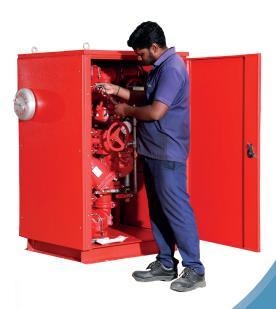

### **Deluge Skids/Cabinets**

FLUID® Deluge skid / cabinets are pre-assembled packaged unit with Main control valve, Actuation trim set, system accessories etc. mounted in a single unit enabling quick installation of system at site. Our standard Deluge skid comes with advance Grooved pipe connections providing compact assembly, Fast dismantling & assembly of Skid components during maintenance. Quick replacement of components is possible without use of special tools/skilled manpower.

Skids are Designed, Engineered & Manufactured in accordance to the project requirements & with best engineering practices. Deluge skids can be provided with various customization in release trim such as On-Off/Manual Reset Hydraulic, Electric, Pneumatic or Pre-action double interlock. Insulated skid cabinets can also be provided for operating in sub-zero temperature regions by maintaining preset temperature inside skid. Specialized in custom built skid complying to meet the stringent requirements of offshore, oil & gas industry. We design, manufacture, fabricate and assemble in house with stringent QA/QC & NFPA Standards