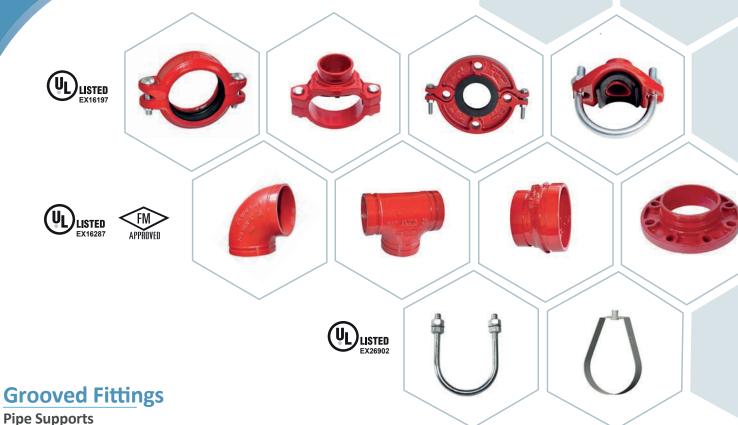

FLUID\* UL listed; Grooved pipe fitting systems are one of the most advance pipe connection systems of the day. Grooved Pipe fittings housings are made of Ductile Iron conforming to ASTM A536 with rated working pressure up to 750 psi (52 bar), supplied with Red Painted finish as standard, Galvanized Finish is available as optional.

Grooved End Fittings are UL Listed as well as FM Approved. Stainless Steel CF8M Fittings are available to use with corrosive medium.

FLUID UL listed; Pipe supports are used in Fire Protection system as sprinkler pipe hanger & U Bolts. Swivel Ring Hanger complies to NFPA requirement. Fluid Pipe Hangers are available from ½" to 12" Sizes.