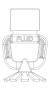

### **Deluge Valve**

FLUID® UL listed; model FX Deluge Valves are Diaphragm operated valves with no mechanical moving part & very low friction losses across the body. The valves are available from 1½" to 10" Size in ANSI Flange connections, other flanges or Grooved End are available on request. Valves are suitable for Vertical as well as Horizontal mounting.

FLUID\* Deluge Valves are available in Ductile Iron, Cast Steel material of constructions. Stainless Steel & Ni-Al-Bronze body is also available for corrosive environments. FX Deluge Valves are supplied with Hydraulic, Electric or Pneumatic activation trims with Galvanized Steel piping & Brass valves as standard, Copper tubing or complete Stainless Steel valve trim is available for corrosive environment. The valves are rated for 250 psi (17.25 bar) working pressure.