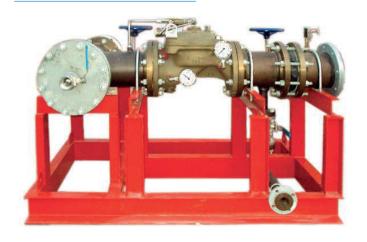

### **Deluge Skids/Cabinets**

FLUID® Deluge skid / cabinets are pre-assembled packaged unit with Main control valve, Actuation trim set, system accessories etc. mounted in a single unit enabling quick installation of system at site. Our standard Deluge skid comes with advance Grooved pipe connections providing compact assembly, Fast dismantling & assembly of Skid components during maintenance. Quick replacement of components is possible without use of special tools/skilled manpower.

Skids are Designed, Engineered & Manufactured in accordance to the project requirements & with best engineering practices. Deluge skids can be provided with various customization in release trim such as On-Off/Manual Reset Hydraulic, Electric, Pneumatic or Pre-action double interlock. Insulated skid cabinets can also be provided for operating in sub-zero temperature regions by maintaining preset temperature inside skid. Specialized in custom built skid complying to meet the stringent requirements of offshore, oil & gas industry. We design, manufacture, fabricate and assemble in house with stringent QA/QC & NFPA Standards

# Skids For Offshore, Oil & Gas Industry